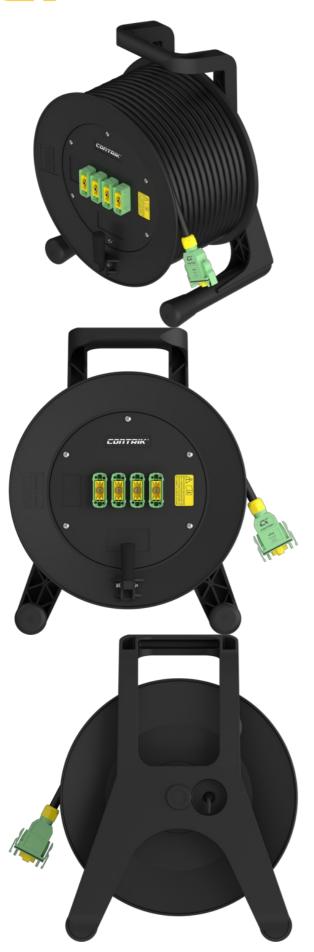

# cPot drum CP-D3M4-X\*F

\_\*

IN: 1 x cPot (m) - OUT: 4 x cPot (f)

cPot cable on drum featuring multiple cPot output sockets. This innovative solution is not only replacing cPot cable & distribution box, but also allowing more swift and effortless installation / deinstallation. This feature is particularly crucial for mobile applications. And all within your budget.

#### **Features & Benefits**

- Swift and effortless installation / deinstallation facilitated by the highperformance Schill drum
- Competitive pricing

 High quality components, including Schill drums and rubber cables

### **Market & Application**

- Markets: Professional video wall / lighting / audio
- Mobile application: Festivals, live events
- Semi-permanent applications: Theaters, studios