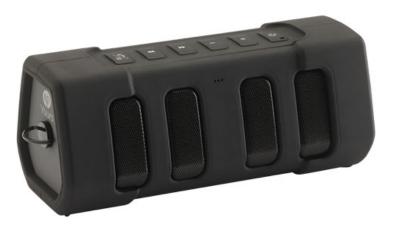

## Brick120

Bluetooth<sup>®</sup> Hifi IP5X speaker

Code : 10216

EAN: 3662009012919

## **Technical data**

• \*Easy NFC pairing allowing you any compatible device to communicate with the BRICK120 (smartphones, bluetooth devices...). Put the two devices together (in a 10cm perimeter) and they will automatically communicate.

• V4.0 AVRCP Bluetooth<sup>®</sup>, CSR compression and APT-X working altogether to produce a close-to-digital audio transmission

- Wireless range: approximately 10 meters Class 2 Bluetooth®
- Control buttons : ON/OFF, BT volume, Play-pause, previous/next song and a battery indicator
- Input : V4.0 Bluetooth® connexion
- •10 hours+ playtime
- Charge the battery in less than 2 hours with the supplied AC
- Lithium 3600mAh battery
- 2x Neodymium speakers for clear medium/high frequencies + 1 Woofer for good quality basses
- Power output 20W
- Frequency response 70Hz-18KHz
- IP level : IPX5 (weatherproof)
- Dimensions : 180x80x80 mm
- Weight : 650 g