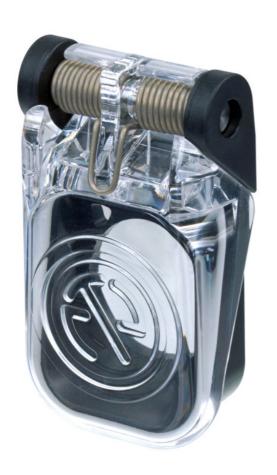

## **SCCD-W**

The spring-loaded cover SCCD-W shuts automatically after unplugging the cable connector and seals the chassis connectors against dust and water to IP65. The transparent cover allows you to see the protected chassis connector all the time.