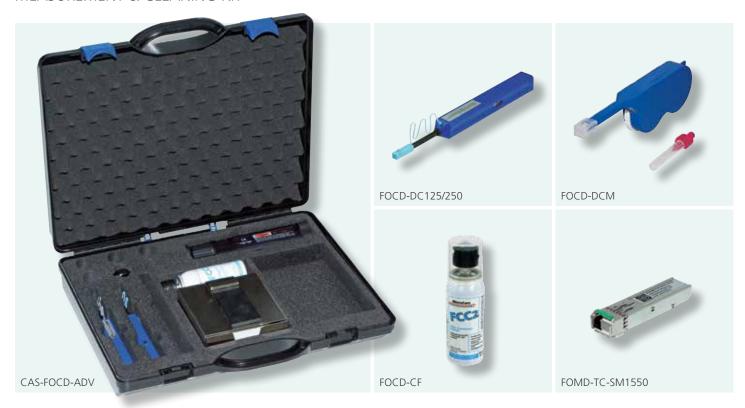

# **FIBER OPTIC**

MEASUREMENT & CLEANING KIT

| CAS-FOCD-ADV | Fiber Optic Cleaning Devices – CASE contains hand microscope, opticalCON measurement adapter, cleaning set |                                                     |  |
|--------------|------------------------------------------------------------------------------------------------------------|-----------------------------------------------------|--|
|              | FOCD-CF 1)                                                                                                 | Cleaning Fluid                                      |  |
|              | FOCD-DC125 1)                                                                                              | DRY Cleaner 1.25 mm                                 |  |
|              | FOCD-DC250 1)                                                                                              | DRY Cleaner 2.5 mm                                  |  |
|              | FOCD-DCM                                                                                                   | DRY Cleaner MTP®, cleaning brush for guidance holes |  |
|              | FOMD-TC-SM1550                                                                                             | Transceiver 1550 nm singlemode                      |  |
|              |                                                                                                            |                                                     |  |
|              | 1) refill consumable,                                                                                      | 1) refill consumable, in CAS-FOCD included          |  |