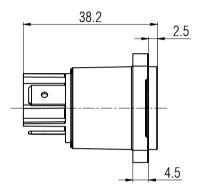

## Note:

- All dimensions in mm.
  Tolerances not specified is ±0.20mm.

|      |                  |      |      | THIS DOCUMENT IS THE PROPERTY OF NEUTRIK.         | Material: | Scale:        |              | Date:      | Name:   |
|------|------------------|------|------|---------------------------------------------------|-----------|---------------|--------------|------------|---------|
|      |                  |      |      | NO PART THEREOF MAY BE REPRODUCED AND USED        |           | 1 : 1<br>(A4) | Designer:    | 2021.12.29 | Jessica |
|      |                  |      |      | WITHOUT THE PRIOR WRITTEN CONSENT OF THE<br>OWNER |           |               | Checked:     | 2021.12.29 | Rex     |
|      |                  |      |      |                                                   |           |               | Approved:    |            |         |
|      |                  |      |      | RRAC3M-X-000                                      |           |               | Replaced By: |            | 1       |
|      |                  |      |      |                                                   |           |               | Replaces:    |            |         |
|      |                  |      |      |                                                   |           |               |              |            | 1       |
|      |                  |      |      |                                                   |           |               | Drawing No.: |            |         |
| Rev. | Revision Details | Date | Name | (8)(목(8))시                                        |           |               | 3.663.031    |            |         |