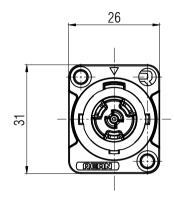

## Note:

- All dimensions in mm.
  Tolerances not specified is ±0.20mm.

|      |                  |      |      | THIS DOCUMENT IS THE PROPERTY OF NEUTRIK.         | Material: | Scale:        |              | Date:      | Name:   |
|------|------------------|------|------|---------------------------------------------------|-----------|---------------|--------------|------------|---------|
|      |                  |      |      | NO PART THEREOF MAY BE REPRODUCED AND USED        |           | 1 : 1<br>(A4) | Designer:    | 2021.12.29 | Jessica |
|      |                  |      |      | WITHOUT THE PRIOR WRITTEN CONSENT OF THE<br>OWNER |           |               | Checked:     | 2021.12.29 | Rex     |
|      |                  |      |      |                                                   |           |               | Approved:    |            |         |
|      |                  |      |      | RRAC3M-X-000                                      |           |               | Replaced By: |            | 1       |
|      |                  |      |      |                                                   |           |               | Replaces:    |            |         |
|      |                  |      |      |                                                   |           |               |              |            | 1       |
|      |                  |      |      |                                                   |           |               | Drawing No.: |            |         |
| Rev. | Revision Details | Date | Name | (8)(목(8))시                                        |           |               | 3.663.031    |            |         |