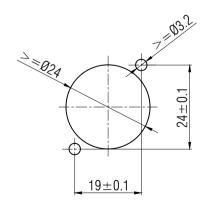

Panel cut out (Rear side)

## Note:

- All dimensions in mm.
  Tolerances not specified is ±0.20mm.

|      |                  |      |      | THIS DOCUMENT IS THE PROPERTY OF NEUTRIK.         | Material: | Scale:        |              | Date:      | Name:   |
|------|------------------|------|------|---------------------------------------------------|-----------|---------------|--------------|------------|---------|
|      |                  |      |      | NO PART THEREOF MAY BE REPRODUCED AND USED        |           | 1 : 1<br>(A4) | Designer:    | 2021.12.29 | Jessica |
|      |                  |      |      | WITHOUT THE PRIOR WRITTEN CONSENT OF THE<br>OWNER |           |               | Checked:     | 2021.12.29 | Rex     |
|      |                  |      |      |                                                   |           |               | Approved:    |            |         |
|      |                  |      |      | RRAC3M-X-000                                      |           |               | Replaced By: |            | 1       |
|      |                  |      |      |                                                   |           |               | Replaces:    |            |         |
|      |                  |      |      |                                                   |           |               |              |            | 1       |
|      |                  |      |      |                                                   |           |               | Drawing No.: |            |         |
| Rev. | Revision Details | Date | Name | (8)(목(8))시                                        |           |               | 3.663.031    |            |         |