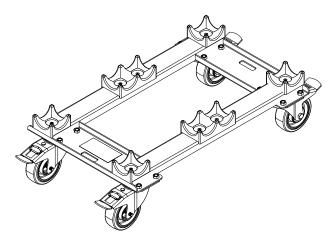

# BUILDING THE DOLLY

## **SCOPE**

The intended use of the Strong Boy mini is to transport 30 truss. Always use two Strong Boy mini per badge of truss. Each badge of truss needs to be secured with straps at any time.