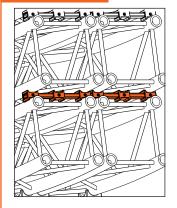

## **SCOPE**

The intended use of the Strong Boy mini is to transport 30 truss. Always use two Strong Boy mini per badge of truss. Each badge of truss needs to be secured with straps at any time.

## LOADING

CONTENT

Secure with sufficient lashing straps.