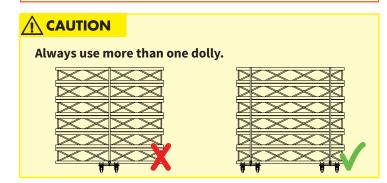

## **SCOPE**

The intended use of the Strong Boy mini is to transport 30 truss. Always use two Strong Boy mini per badge of truss. Each badge of truss needs to be secured with straps at any time.