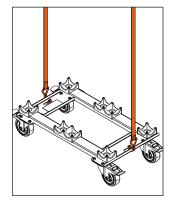

# BUILDING THE DOLLY

## **SCOPE**

The intended use of the Strong Boy mini is to transport 30 truss. Always use two Strong Boy mini per badge of truss. Each badge of truss needs to be secured with straps at any time.