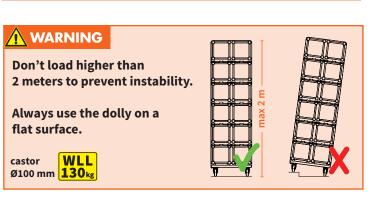

## **SCOPE**

The intended use of the Strong Boy mini is to transport 30 truss. Always use two Strong Boy mini per badge of truss. Each badge of truss needs to be secured with straps at any time.

## LOADING

CONTENT

Secure with sufficient lashing straps.