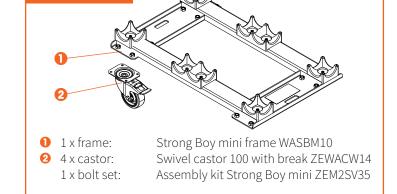

# BUILDING THE DOLLY

## **MAINTENANCE**

The Strong Boy mini hardly needs any maintenance under normal use and environmental circumstances. For safety reasons however, all parts must be checked regularly for dirt, damages, loss and corrosion.

Check all components for damage and corrosion.
Damaged and corroded parts shall be rejected and thrown away.

Replaced component shall be genuine Admiral only.