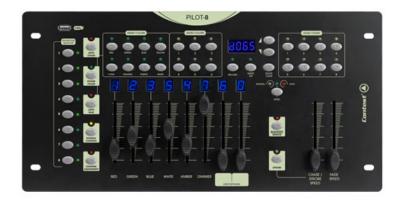

## PILOT-8

8x8 programmable channels controller

Ref.: 10126

## **Technical data**

Number of channels: 64Independent projectors: 8Max channels per projector: 8

Built-in colours: 8User colours: 24

User programs: 8 programs of 32 steps eachRGBWA and dimming functions assignable patch

• 2 additional assignable channels

• Strobe function

• Adjustable sequence speed

• Connectors :

- XLR via a DMX output

- RJ45 to control via DMX the Contest Architecture series PILOT products

- External Easy-2 controller on jack input allowing programs launch, colour select and black out

• USB-powered nightlight supplied

• Dimensions : 400 x 200 x 68 mm

• Weight: 2.3kg