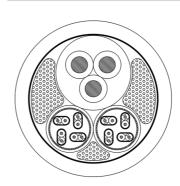

|
|                 | Data     | American Wire Gauge  |          | 26 AWG                                                                                              |
|                 | Power    | Number of conductors |          | 3                                                                                                   |
|                 | Data     | Number of conductors |          | 8 (4 pairs)                                                                                         |

## **Electrical Characteristics:**

| Max. operation voltage | Power         | 500 V         |
|------------------------|---------------|---------------|
| Max. conductor         | DC resistance | 7.98 (Ω / Km) |
|                        |               | 148 (Ω / Km)  |

## Cross sections:



### Variants:

- PNC2527/1 100 meter
- PNC2527/3 300 meter