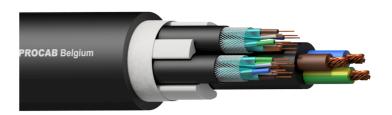

#### Product information:

The PNC2527 is a hybrid power/network cable which consists of  $3x\ 2,5mm^2$  power section and  $2x\ CAT\ 7$  LAN cable. As more and more equipment is network-based this cable is perfectly suited to provide the necessary power and redundant data to these devices. The power and  $2x\ LAN$  cable each have a separate jacket which makes it easy to split out the cables at the end.