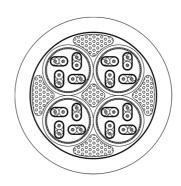

# Physical Characteristics:

| Inner conductor | Data     | Insulation        | Material | PE 1.55 mm (Ø)                                                                                      |
|-----------------|----------|-------------------|----------|-----------------------------------------------------------------------------------------------------|
|                 |          |                   | Colours  | Green / White & Green ; Blue / White & Blue ;<br>Orange / White & Orange ; Brown / White &<br>Brown |
| Inner jacket    | Material |                   |          | PVC 6.3 mm (Ø)                                                                                      |
| Outer jacket    | Material |                   |          | PVC 19.5 mm (Ø)                                                                                     |
|                 | Colours  |                   |          | Black                                                                                               |
| Inner conductor | Data     | Material          |          | BC 1 x 0.13 mm (Ø) (OFC)                                                                            |
|                 |          | Section           |          | 0.13 mm <sup>2</sup>                                                                                |
|                 |          | American Wire Gau | ge       | 26 AWG                                                                                              |
|                 |          | Number of conduct | ors      | 8 (4 pairs)                                                                                         |

## Cross sections: