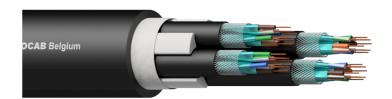

### Product information:

The PNC047 is a multi-network cable which consists of 4 x CAT 7 LAN cable. In applications where multiple devices need to be connected over LAN cable or where redundant links need to be set up this cable is the ideal solution. The 4 x LAN cable each have a separate jacket which makes it easy to split out the cables at the end.

# Physical Characteristics:

| Inner conductor | Data     | Insulation        | Material | PE 1.55 mm (Ø)                                                                                      |
|-----------------|----------|-------------------|----------|-----------------------------------------------------------------------------------------------------|
|                 |          |                   | Colours  | Green / White & Green ; Blue / White & Blue ;<br>Orange / White & Orange ; Brown / White &<br>Brown |
| Inner jacket    | Material |                   |          | PVC 6.3 mm (Ø)                                                                                      |
| Outer jacket    | Material |                   |          | PVC 19.5 mm (Ø)                                                                                     |
|                 | Colours  |                   |          | Black                                                                                               |
| Inner conductor | Data     | Material          |          | BC 1 x 0.13 mm (Ø) (OFC)                                                                            |
|                 |          | Section           |          | 0.13 mm <sup>2</sup>                                                                                |
|                 |          | American Wire Gau | ge       | 26 AWG                                                                                              |
|                 |          | Number of conduct | ors      | 8 (4 pairs)                                                                                         |