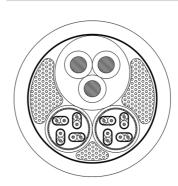

## Cross sections:

# Physical Characteristics:

| Inner conductor | Power    | Insulation           | Material | PVC 3.7 mm (Ø)                                                                                      |
|-----------------|----------|----------------------|----------|-----------------------------------------------------------------------------------------------------|
|                 |          |                      | Colours  | Blue / Brown / Yellow & Green                                                                       |
| Inner jacket    | Material |                      |          | PVC 10 mm (Ø)                                                                                       |
| Inner conductor | Data     | Insulation           | Material | FPE 1.55 mm (Ø)                                                                                     |
|                 |          |                      | Colours  | Green / White & Green ; Blue / White & Blue ;<br>Orange / White & Orange ; Brown / White &<br>Brown |
| Inner jacket    | Material |                      |          | PVC 6.3 mm (Ø)                                                                                      |
| Outer jacket    | Material |                      |          | PVC 20.9 mm (Ø)                                                                                     |
|                 | Colours  |                      |          | Black                                                                                               |
| Inner conductor | Power    | Material             |          | BC 48 x 0.25 mm (Ø) (OFC)                                                                           |
|                 | Data     | Material             |          | BC 1 x 0.13 mm (Ø) (OFC)                                                                            |
|                 | Power    | Section              |          | 2.5 mm²                                                                                             |
|                 | Data     | Section              |          | 0.13 mm <sup>2</sup>                                                                                |
|                 | Power    | American Wire Gauge  |          | 14 AWG                                                                                              |
|                 | Data     | American Wire Gauge  |          | 26 AWG                                                                                              |
|                 | Power    | Number of conductors |          | 3                                                                                                   |
|                 | Data     | Number of conductors |          | 8 (4 pairs)                                                                                         |