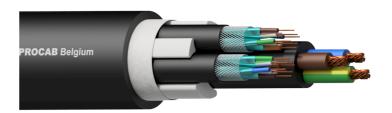

#### Product information:

The PNC2527 is a hybrid power/network cable which consists of  $3x\ 2,5mm^2$  power section and  $2x\ CAT\ 7$  LAN cable. As more and more equipment is network-based this cable is perfectly suited to provide the necessary power and redundant data to these devices. The power and  $2x\ LAN$  cable each have a separate jacket which makes it easy to split out the cables at the end.