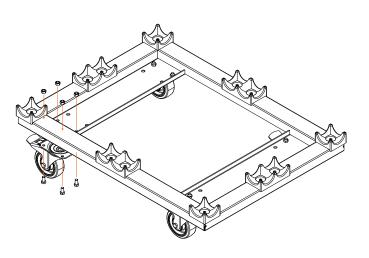

## **ASSEMBLY KIT STRONG BOY**

Admiral Staging Essentials the Netherlands www.admiralstaging.com +31 534 301 201

For truss use only. Admrial Castor Ø 100 mm = WLL 160 kg Admrial Castor Ø 125 mm = WLL 200 kg