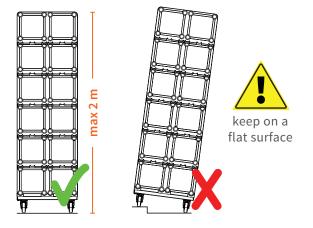

## 40<sup>er</sup> truss

2m or less use one cart

2m or more use two carts

tips