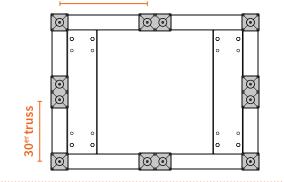

## 40<sup>er</sup> truss

2m or less use one cart

2m or more use two carts

tips