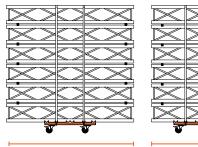

## 40<sup>er</sup> truss

2m or less use one cart

2m or more use two carts

tips