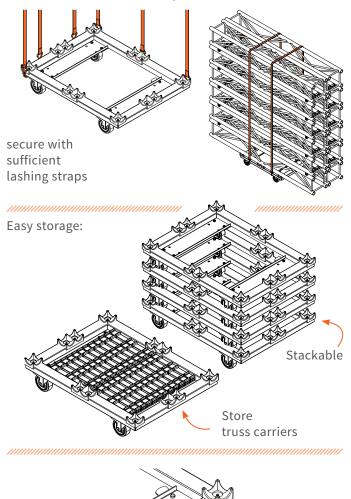

## 40<sup>er</sup> truss

2m or less use one cart

2m or more use two carts

tips