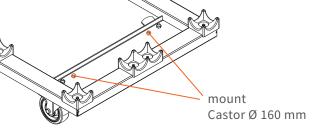

## **ASSEMBLY KIT STRONG BOY**

Admiral Staging Essentials the Netherlands www.admiralstaging.com +31 534 301 201

For truss use only. Admrial Castor Ø 100 mm = WLL 160 kg Admrial Castor Ø 125 mm = WLL 200 kg