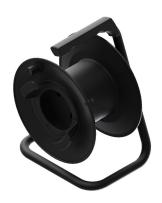

## CDM130 Cable reel Ø 230x124 mm

\*\*\*\*

The CDM130 is a high-quality cable reel, featuring a steel tubular frame with a solid and strong drum constructed of high-quality and impact resistant materials. The drum dimensions of  $\varnothing$  230 mm x 124 mm offers a capacity up to 75 meters of standard microphone ( $\sim \varnothing$  6.5 mm) and up to 38 meters of speaker cable ( $\sim \varnothing$  9.0 mm).

Other present features such as the ergonomic grip, front flange with practical cable holder and blocking brake, makes it a practical tool for carrying any cable to any event or production!

MOBILE

STAGE

| Physical Characteristics |                                |
|--------------------------|--------------------------------|
| Width                    | 230 mm                         |
| Height                   | 308 mm                         |
| Depth                    | 205 mm                         |
| Drum inner diameter      | Ø 120 mm                       |
| Drum outer diameter      | Ø 230 mm                       |
| Drum depth               | 124 mm                         |
| Weight                   | 1.04 Kg                        |
| Construction materials   | Steel tubular frame            |
|                          | Impact resistant plastic drum  |
| Features                 | Ergonomic grip                 |
|                          | Front flange with cable winder |
|                          | Locking brake                  |