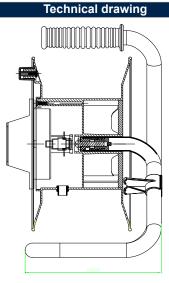

Other present features such as the ergonomic grip, front flange with practical cable holder and blocking brake, makes it a practical tool for carrying any cable to any event or production!

MOBILE

STAGE

| Physical Characteristics |                                |
|--------------------------|--------------------------------|
| Width                    | 230 mm                         |
| Height                   | 308 mm                         |
| Depth                    | 205 mm                         |
| Drum inner diameter      | Ø 120 mm                       |
| Drum outer diameter      | Ø 230 mm                       |
| Drum depth               | 124 mm                         |
| Weight                   | 1.04 Kg                        |
| Construction materials   | Steel tubular frame            |
|                          | Impact resistant plastic drum  |
| Features                 | Ergonomic grip                 |
|                          | Front flange with cable winder |
|                          | Locking brake                  |